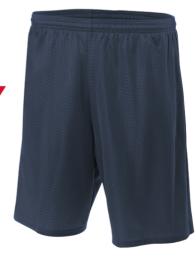

# SPRINT LINED TRICOT MESH SHORTS

### N5293 / N5296 / NB5301 See Sizes Below

- 3.4oz Polyester eyelet tricot mesh with a 2.5oz tricot liner
- 11/2" Covered elastic with draw cord
- Draw cord reinforced with bar tacks for added security
- Double needle cover-stitched hem
- Moisture management for all season comfort
- Stain and odor release for easy care
- N5293 7" (XS-4XL) / N5296 9" (XS-4XL) NB5301 – 6" (XXS-XL)