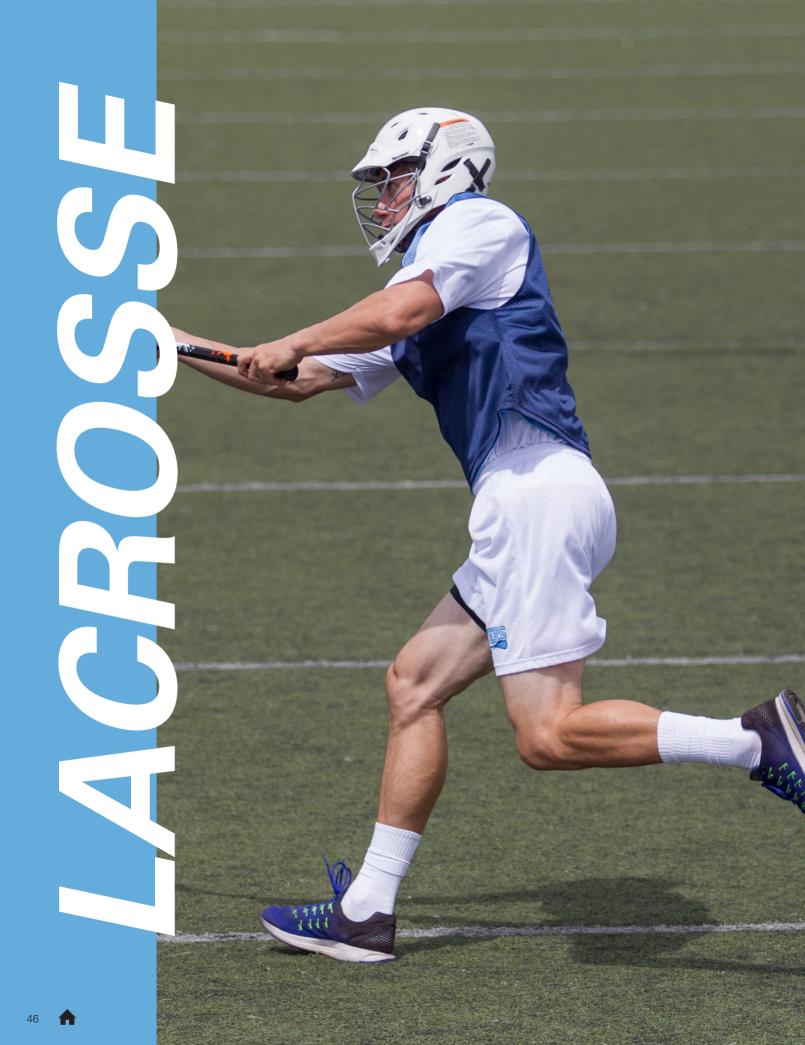

# LACROSSE REVERSIBLE PRACTICE JERSEY

## N2274 / NB2274

Adult: XS – 3XL / Youth: S – XL

- Polyester eyelet tricot mesh
- Reversible to contrast color
- Deep arm holes
- Sized to fit over your pads
- Layers hemmed seperately
- Moisture management for all season comfort
- Stain and odor release for easy care

## MSRP: N2274 \$12.30 / NB2274 \$11.60





# LACROSSE

# SPRINT LINED TRICOT MESH SHORTS

### N5293 / N5296 / NB5301 See Sizes Below

- 3.4oz Polyester eyelet tricot mesh with a 2.5oz tricot liner
- 11/2" Covered elastic with draw cord
- Draw cord reinforced with bar tacks for added security
- Double needle cover-stitched hem
- Moisture management for all season comfort
- Stain and odor release for easy care
- N5293 7" (XS-4XL) / N5296 9" (XS-4XL) NB5301 – 6" (XXS-XL)

# MSRP: CA