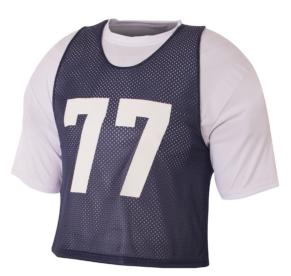

# LACROSSE REVERSIBLE PRACTICE JERSEY

## N2274 / NB2274

Adult: XS – 3XL / Youth: S – XL

- Polyester eyelet tricot mesh
- Reversible to contrast color
- Deep arm holes
- Sized to fit over your pads
- Layers hemmed seperately
- Moisture management for all season comfort
- Stain and odor release for easy care

## MSRP: N2274 \$12.30 / NB2274 \$11.60