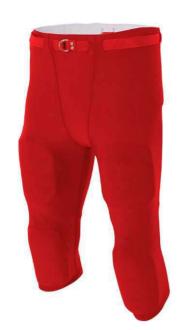

#### **MEN'S FLYLESS FOOTBALL PANT**

N6181

- Nylon / spandex game pant
- 2½" waistband
- 21 Bar tacks for reinforcement
- 10 Slot heavy duty waistband flyless construction
- Self-material knee and thigh pad pockets for added security
- Pads and belt not included
- Flatlock inseam
- Stain and odor release for easy care

Adult: S-4XL | \$38.35