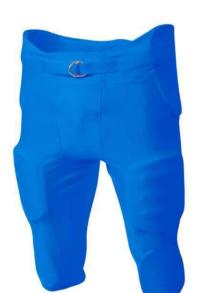

### **INTEGRATED ZONE PANT**

N6198 / NB6198

- Nylon / spandex integrated pant
- 3 Panel flyess construction
- Web belt with D-ring
- 7 Piece Hip, thigh, knees, and tailbone pads sewn into pockets
- Ventilated hip and tailbone pads
- 22 Bar tacks for reinforcement
- 4-Way stretch
- Flat locked inseams for a smooth finish and maximum strength
- Moisture management for all season comfort
- Stain and odor release for easy care

S-4XL | \$54.20 Adult: XS-XL | \$51.00 Youth: