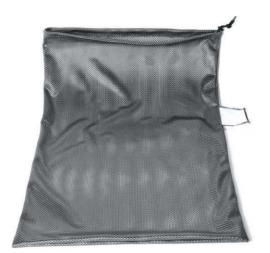

### **MESH EQUIPMENT BAG**

N8111

- Durable 5.9oz 100% polyester
- Easy to print on small porthole mesh
- Drawstring with toggle
- Locker tag for easy identification

MSRP: \$12.60

GPH WHT