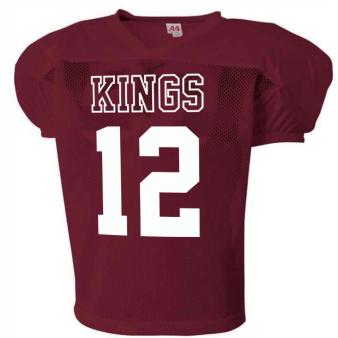

# **FAN & FLAG JERSEY**

N4212 / NB4212

- Polyester eyelet tricot mesh body with a polyester dazzle cowl and sleeves
- Double needle cover-stitch hem
- Moisture management for all season comfort
- Stain and odor release for easy care

Men's: S-3XL | \$21.25 Youth: S-XL | \$21.25

NVY