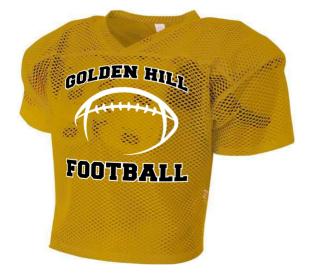

### LARGE PORTHOLE PRACTICE JERSEY

N4190 / NB4190

- Polyester large porthole mesh
- Double layer cowl
- Double needle cover-stitch hem
- Moisture management for all season comfort
- Stain and odor release for easy care

Men's: M, L/XL, 2XL, 3XL, 4XL | \$15.25 Youth: XS, M, L/XL, 2XL | \$15.25