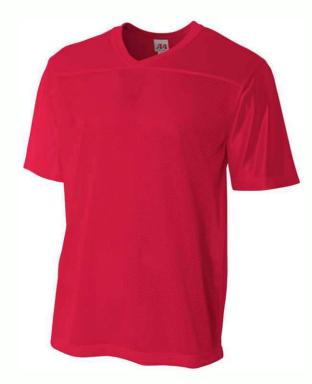

# **FAN & FLAG JERSEY**

N4212 / NB4212

- Polyester eyelet tricot mesh body with a polyester dazzle cowl and sleeves
- Double needle cover-stitch hem
- Moisture management for all season comfort
- Stain and odor release for easy care

Men's: S-3XL | \$21.25 Youth: S-XL | \$21.25

NVY