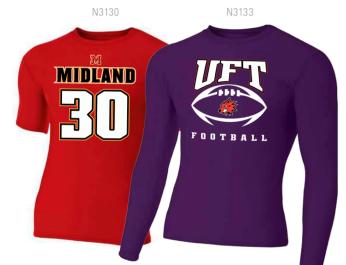

### **SHORT AND LONG SLEEVE COMPRESSION CREW**

N3130 / NB3130 | **SHORT SLEEVE** N3133 / NB3133 | **LONG SLEEVE** 

- 80% Polyester / 20% spandex
- Superior 4-way stretch
- Flat locked seams for a smooth finish and maximum strength
- Moisture management for all season comfort
- Stain and odor release for easy care
- Tag free

 Men's:
 S-3XL
 \$23.90
 \$30.00

 Youth:
 S-XL
 \$17.35
 \$21.35

<sup>\*</sup>Available in Adult XS.