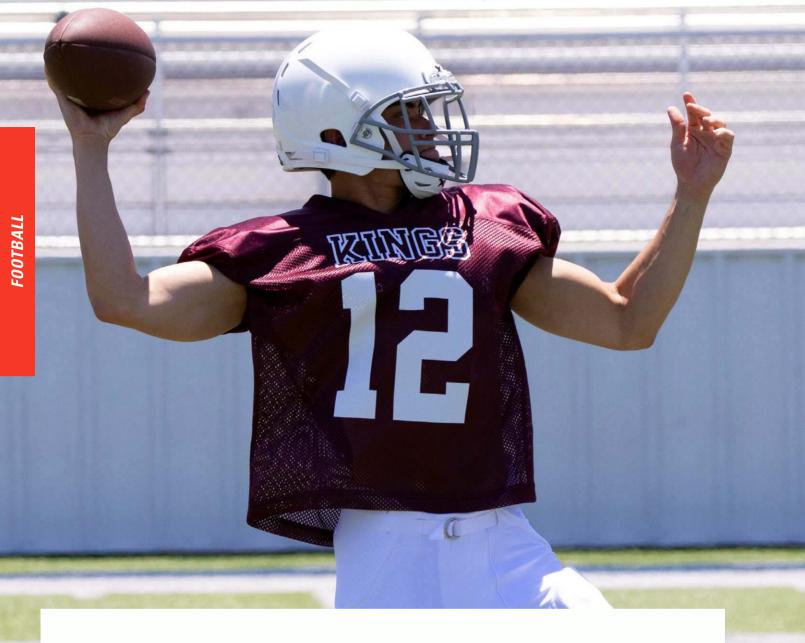

# **FAN & FLAG JERSEY**

N4212 / NB4212

- Polyester eyelet tricot mesh body with a polyester dazzle cowl and sleeves
- Double needle cover-stitch hem
- Moisture management for all season comfort
- Stain and odor release for easy care