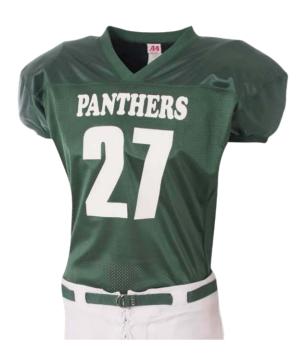

### **NICKELBACK GAME JERSEY**

N4242 / NB4242

- Polyester Pro-Brite mesh body with heavy nylon/spandex inserts and double ply polyester dazzle cowl
- 6½" Skill sleeve finished and covered elastic for a tighter fit over pads
- U notch back
- All stress points bar tacked for reinforcement
- All seams cover-stitched for maximum durability
- Moisture management for all season comfort
- Stain and odor release for easy care

Men's: M, L/XL, 2XL, 3XL, 4XL | \$30.50 Youth: XS, M, L/XL, 2XL | \$28.45